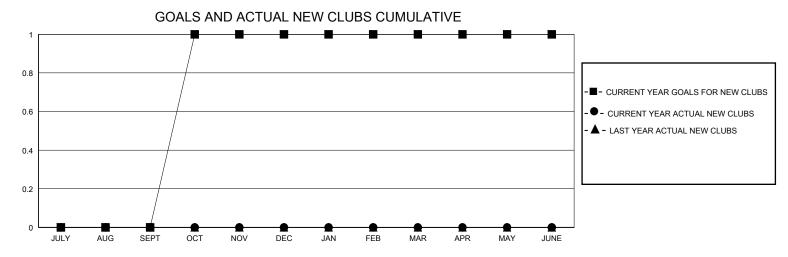

## District 11 A2

Results as of: 6/30/2020

| GMT:                  |               | GMT CA    |               |                       |                       |                         |                                                    |  |
|-----------------------|---------------|-----------|---------------|-----------------------|-----------------------|-------------------------|----------------------------------------------------|--|
|                       | Club          | s         |               | Members               |                       |                         |                                                    |  |
| RESULTS FOR 2019-2020 |               |           |               | RESULTS FOR 2019-2020 |                       |                         |                                                    |  |
| QUARTER               | NEW CLUB GOAL | NEW CLUBS | DROPPED CLUBS | QUARTER MEMB          | ER GROWTH NET<br>GOAL | MEMBER GROWTH<br>ACTUAL | DROPPED<br>MEMBERS ACTUAL<br>(including transfers) |  |
| JULY/AUG/SEPT         | 0             | 0         | 0             | JULY/AUG/SEPT         | 10                    | 33                      | 20                                                 |  |
| OCT/NOV/DEC           | 1             | 0         | 2             | OCT/NOV/DEC           | 10                    | 29                      | 53                                                 |  |
| JAN/FEB/MAR           | 0             | 0         | 0             | JAN/FEB/MAR           | 15                    | 23                      | 16                                                 |  |
| APR/MAY/JUNE          | 0             | 0         | 1             | APR/MAY/JUNE          | 10                    | 7                       | 36                                                 |  |