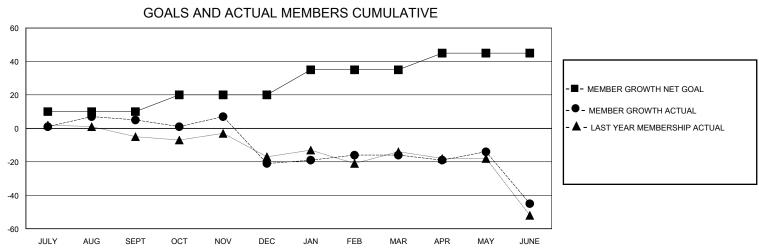

## District 11 A2

Results as of: 6/30/2020

| GMT:                  |               | GMT CA    |               |                       |                       |                         |                                                    |  |
|-----------------------|---------------|-----------|---------------|-----------------------|-----------------------|-------------------------|----------------------------------------------------|--|
|                       | Club          | s         |               | Members               |                       |                         |                                                    |  |
| RESULTS FOR 2019-2020 |               |           |               | RESULTS FOR 2019-2020 |                       |                         |                                                    |  |
| QUARTER               | NEW CLUB GOAL | NEW CLUBS | DROPPED CLUBS | QUARTER MEMB          | ER GROWTH NET<br>GOAL | MEMBER GROWTH<br>ACTUAL | DROPPED<br>MEMBERS ACTUAL<br>(including transfers) |  |
| JULY/AUG/SEPT         | 0             | 0         | 0             | JULY/AUG/SEPT         | 10                    | 33                      | 20                                                 |  |
| OCT/NOV/DEC           | 1             | 0         | 2             | OCT/NOV/DEC           | 10                    | 29                      | 53                                                 |  |
| JAN/FEB/MAR           | 0             | 0         | 0             | JAN/FEB/MAR           | 15                    | 23                      | 16                                                 |  |
| APR/MAY/JUNE          | 0             | 0         | 1             | APR/MAY/JUNE          | 10                    | 7                       | 36                                                 |  |